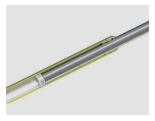

#### **Features:**

- > Twin RAM type fully sealed hydraulic cylinders.
- ▶ High quality rotation resistant wire rope balance cables.
- > Electric safety lock release with timer.
- 90mm Low profile telescopic lift pads.
- Adjustable cross member height.
- Dual upper limit sensor on post and cross member.
- Top quality Korean Powerpack.
- Optional: Arm tool trays, lift pad extensions, remote control.

#### **Features:**

- Twin RAM type fully sealed hydraulic cylinders.
- High quality rotation resistant wire rope balance cables.
- Electric safety lock release with timer.
- 90mm Low profile telescopic lift pads.
- Adjustable cross member height.
- Dual upper limit sensor on post and cross member.
- > Top quality Korean Powerpack.
- Optional: Arm tool trays, lift pad extensions, remote control.

#### **Design & safety**

> 4HP Italian power pack

Smart control box

RAM type cylinder

Visible arm lock

Safety speed control valve

> Carriage Guide Adjustment