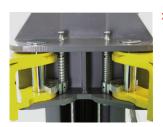

#### **Features:**

- > Twin RAM type fully sealed hydraulic cylinders.
- ▶ High quality rotation resistant wire rope balance cables.
- > Electric safety lock release with timer.
- 90mm Low profile telescopic lift pads.
- Adjustable cross member height.
- Dual upper limit sensor on post and cross member.
- Top quality Korean Powerpack.
- Optional: Arm tool trays, lift pad extensions, remote control.

#### **Features:**

- Twin RAM type fully sealed hydraulic cylinders.
- High quality rotation resistant wire rope balance cables.
- Electric safety lock release with timer.
- 90mm Low profile telescopic lift pads.
- Adjustable cross member height.
- Dual upper limit sensor on post and cross member.
- > Top quality Korean Powerpack.
- Optional: Arm tool trays, lift pad extensions, remote control.

#### **Design & safety**

> 4HP Italian power pack

Smart control box

RAM type cylinder

Visible arm lock

Safety speed control valve

> Carriage Guide Adjustment