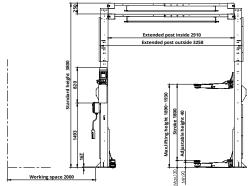

#### **SPECIFICATIONS**

| Lifting capacity    | 4,600 Kg                                       |
|---------------------|------------------------------------------------|
| Max. lifting height | 1,890 ~ 1,920 mm                               |
| Min. height         | 90 mm                                          |
| Stroke              | 1,800 mm                                       |
| Lifting time        | Std Powerpack approx: 60 sec.                  |
|                     | Upgrade Powerpack 40 sec                       |
| Lowering            | Approx. 30 ~ 40 sec.                           |
| Motor               | 4HP, 240/415v, 50Hz                            |
| Operating method    | Control box<br>(Optional cable remote control) |
| Net weight          | Approx 800 Kg                                  |
|                     |                                                |