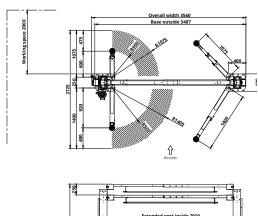

#### **INSTALL OPTION 1**

Symmetric Posts (asymmetric arms)

#### **INSTALL OPTION 2**

Asymmetric Posts

#### **Assymetric post installation advantages**

More front space