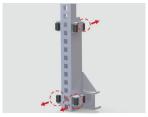

#### **Features:**

- > Twin RAM type fully sealed hydraulic cylinders.
- ▶ High quality rotation resistant wire rope balance cables.
- > Electric safety lock release with timer.
- 90mm Low profile telescopic lift pads.
- Adjustable cross member height.
- Dual upper limit sensor on post and cross member.
- Top quality Korean Powerpack.
- Optional: Arm tool trays, lift pad extensions, remote control.

#### **Features:**

- Twin RAM type fully sealed hydraulic cylinders.
- High quality rotation resistant wire rope balance cables.
- Electric safety lock release with timer.
- 90mm Low profile telescopic lift pads.
- Adjustable cross member height.
- Dual upper limit sensor on post and cross member.
- > Top quality Korean Powerpack.
- Optional: Arm tool trays, lift pad extensions, remote control.

#### **Design & safety**

> 4HP Italian power pack

Smart control box

RAM type cylinder

Visible arm lock

Safety speed control valve

> Carriage Guide Adjustment