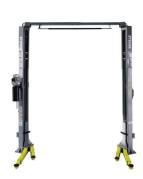

### LT246CFPRO

# 4.6 Tonne Hydraulic Clear Floor 2 Post Hoist

#### **HYDRAULIC HOIST FOR HEAVY-DUTY SERVICE WORK.**

#### **Ideal for:**

Dealerships and busy workshops that need a heavy duty, quiet hoist for servicing. The LT246CFPRO delivers flexibility with symmetrical or assymertical installation.

If you are not 100% satisfied with your equipment, Treadway Equipped will repair, replace or refund the equipment free of charge within the first 100 days.