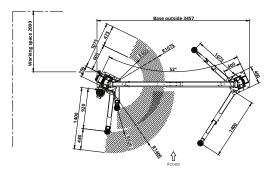

#### **INSTALL OPTION 1**

Symmetric Posts (asymmetric arms)

#### **INSTALL OPTION 2**

Asymmetric Posts

#### **SPECIFICATIONS**

| Lifting capacity    | 4,600 Kg                                       |
|---------------------|------------------------------------------------|
| Max. lifting height | 1,890 ~ 1,920 mm                               |
| Min. height         | 90 mm                                          |
| Stroke              | 1,800 mm                                       |
| Lifting time        | Std Powerpack approx: 60 sec.                  |
|                     | Upgrade Powerpack 40 sec                       |
| Lowering            | Approx. 30 ~ 40 sec.                           |
| Motor               | 4HP, 240/415v, 50Hz                            |
| Operating method    | Control box<br>(Optional cable remote control) |
| Net weight          | Approx 800 Kg                                  |
|                     |                                                |

#### **Assymetric post installation advantages**

More front space