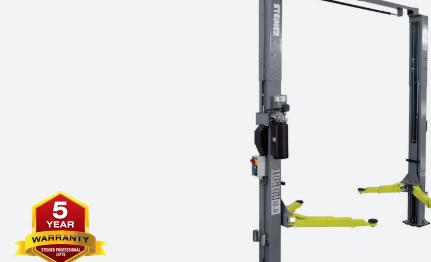

### LT246CFPRO

# 4.6 Tonne Hydraulic Clear Floor 2 Post Hoist

#### **HYDRAULIC HOIST FOR HEAVY-DUTY SERVICE WORK.**

#### **Ideal for:**

Dealerships and busy workshops that need a heavy duty, quiet hoist for servicing. The LT246CFPRO delivers flexibility with symmetrical or assymertical installation.

If you are not 100% satisfied with your equipment, Treadway Equipped will repair, replace or refund the equipment free of charge within the first 100 days.

#### **Features:**

- > Twin RAM type fully sealed hydraulic cylinders.
- ▶ High quality rotation resistant wire rope balance cables.
- > Electric safety lock release with timer.
- 90mm Low profile telescopic lift pads.
- Adjustable cross member height.
- Dual upper limit sensor on post and cross member.
- Top quality Korean Powerpack.
- Optional: Arm tool trays, lift pad extensions, remote control.