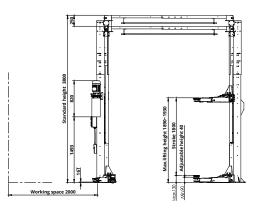

#### **SPECIFICATIONS**

| Lifting capacity    | 4,600 Kg                                       |
|---------------------|------------------------------------------------|
| Max. lifting height | 1,890 ~ 1,920 mm                               |
| Min. height         | 90 mm                                          |
| Stroke              | 1,800 mm                                       |
| Lifting time        | Std Powerpack approx: 60 sec.                  |
|                     | Upgrade Powerpack 40 sec                       |
| Lowering            | Approx. 30 ~ 40 sec.                           |
| Motor               | 4HP, 240/415v, 50Hz                            |
| Operating method    | Control box<br>(Optional cable remote control) |
| Net weight          | Approx 800 Kg                                  |
|                     |                                                |