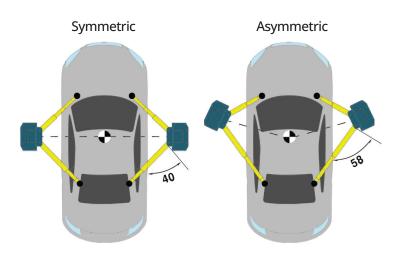

#### **INSTALL OPTION 1**

Symmetric Posts (asymmetric arms)

#### **INSTALL OPTION 2**

Asymmetric Posts

#### **Assymetric post installation advantages**

More front space